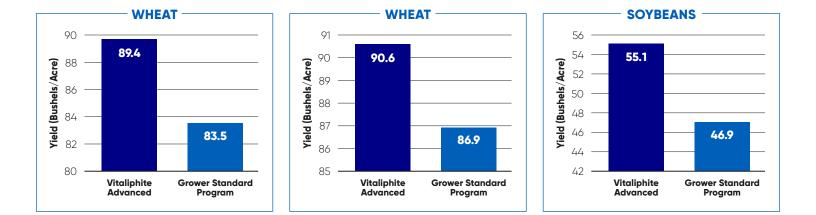

## **SPECIALTY NUTRIENTS**

Vitaliphite<sup>®</sup> Advanced is an innovative phosphite foliar fertilizer, providing essential macro and micronutrients to plants during periods of peak demand, increasing plant health and physiological development, and maximizing yields.